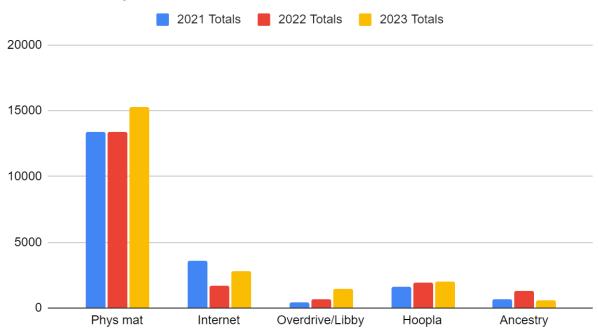

# Circulation

|             | Phys Mat | Internet | Overdrive | Hoopla | Ancestry |
|-------------|----------|----------|-----------|--------|----------|
| Jan 2023    | 1254     | 127      | 104       | 182    | 21       |
| Feb 2023    | 1070     | 105      | 62        | 170    | 47       |
| March 2023  | 1385     | 103      | 85        | 164    | 98       |
| April 2023  | 1209     | 144      | 108       | 177    | 223      |
| May 2023    | 1100     | 144      | 122       | 143    | 15       |
| June 2023   | 1167     | 114      | 154       | 148    | 12       |
| July 2023   | 1515     | 428      | 98        | 154    | 125      |
| August 2023 | 1735     | 434      | 112       | 172    | 0        |
| Sept 2023   | 1272     | 346      | 115       | 185    | 10       |
| Oct 2023    | 1236     | 320      | 155       | 177    | 2        |
| Nov 2023    | 1377     | 259      | 157       | 181    | 50       |
| Dec 2023    | 930      | 292      | 187       | 145    | 0        |
| 2023 Totals | 15250    | 2816     | 1459      | 1998   | 603      |
| 2022 Totals | 13404    | 1682     | 703       | 1896   | 1295     |
| Jan 2024    | 1085     | 234      | 278       | 207    | 36       |
| Feb 2024    | 1290     | 231      | 208       | 212    | 103      |
| Mar 2024    | 1043     | 230      | 252       | 216    | n/a      |
| April 2024  | 1146     | 305      | 118       | 249    | 15       |
| May 2024    | 937      | 226      | 191       | 214    | n/a      |
| June 2024   | 978      | 280      | 153       | 199    | 75       |
|             | Phys Mat | Internet | Overdrive | Hoopla | Ancestry |