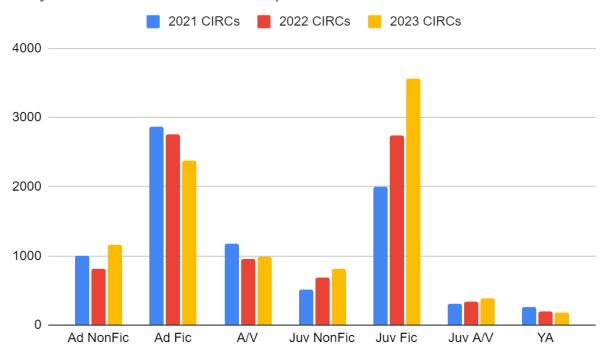

# **Cataloging & Collection Development**

|             | Items in Collection | Items Circulated | Items Removed |
|-------------|---------------------|------------------|---------------|
| Jan 2023    | 20326               | 1254             | 173           |
| Feb 2023    | 20039               | 1070             | 341           |
| March 2023  | 19952               | 1385             | 305           |
| April 2023  | 19488               | 1209             | 504           |
| May 2023    | 19592               | 1100             | 0             |
| June 2023   | 19737               | 1167             | 9             |
| July 2023   | 19749               | 1515             | 0             |
| August 2023 | 19645               | 1735             | 153           |
| Sept 2023   | 19637               | 1272             | 124           |
| Oct 2023    | 19689               | 1236             | 96            |
| Nov 2023    | 19575               | 1377             | 156           |
| Dec 2023    | 19615               | 930              | 0             |
| Jan 2024    | 19536               | 1085             | 101           |
| Feb 2024    | 19544               | 1290             | 107           |
| Mar 2024    | 19402               | 1043             | 187           |
| Apr 2024    | 19477               | 1146             | 2             |
| May 2024    | 19560               | 937              | 3             |
| June 2024   | 19604               | 978              | 4             |