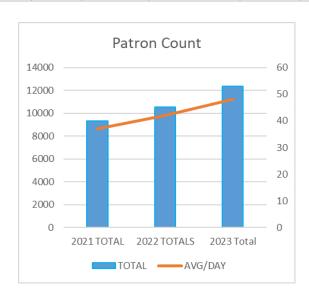

#### Patron Count

| Date     | Total | Avg/Day | Date       | Total | Avg/Day |
|----------|-------|---------|------------|-------|---------|
| Mar 2023 | 829   | 38      | Dec 2023   | 866   | 43      |
| Apr 2023 | 865   | 41      | 2023 Total | 12340 | 48      |
| May 2023 | 1167  | 53      | 2022 Total | 10522 | 42      |
| Jun 2023 | 875   | 44      | Jan 2024   | 1018  | 48      |
| Jul 2023 | 1235  | 56      | Feb 2024   | 1028  | 49      |
| Aug 2023 | 1312  | 57      | Mar 2024   | 1104  | 50      |
| Sep 2023 | 1248  | 59      | Apr 2024   | 1057  | 50      |
| Oct 2023 | 1367  | 62      | May 2024   | 972   | 44      |
| Nov 2023 | 1033  | 49      | June 2024  | 997   | 49      |