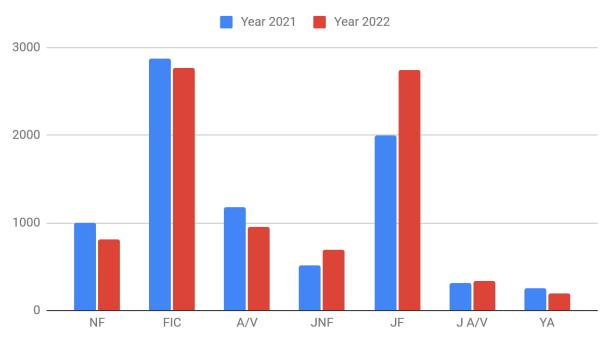

2022  | 1479     | 169      | 62        | 165    | 27       |
| Aug 2022   | 1352     | 188      | 61        | 178    | 137      |
| Sept 2022  | 1029     | 106      | 54        | 169    | 82       |
| Oct 2022   | 1137     | 129      | 63        | 189    | 50       |
| Nov 2022   | 899      | 194      | 78        | 182    | 98       |

# Royalton Hartland Community Library • 9 Vernon St, Middleport NY 14105 (716) 735-3281 • royhartcommunitylibrary.com

| Dec 2022    | 1001     | 99       | 77        | 161    | 39       |
|-------------|----------|----------|-----------|--------|----------|
| 2022 Totals | 13404    | 1682     | 703       | 1896   | 1295     |
|             | Phys Mat | Internet | Overdrive | Hoopla | Ancestry |

## 2021 TOTAL and 2022 Totals



## Year 2021 and Year 2022



# Royalton Hartland Community Library • 9 Vernon St, Middleport NY 14105 (716) 735-3281 • royhartcommunitylibrary.com

### **Cataloging & Collection Development**

|             | Items in Collection                      | Items Circulated | Items Removed |
|-------------|------------------------------------------|------------------|---------------|
| Nov 2021    | 19702                                    | 928              | 0             |
| Dec 2021    | 19779                                    | 945              | 0             |
| Jan 2022    | [info not available due to system error] | 878              | 0             |
| Feb 2022    | 19830                                    | 1073             | 0             |
| March 2022  | 20002                                    | 1096