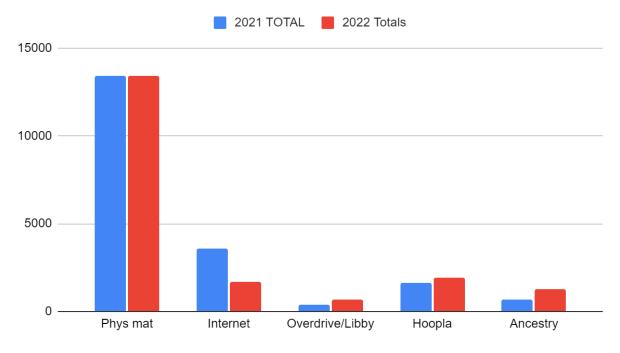

#### Circulation

|            | Phys Mat | Internet | Overdrive | Hoopla | Ancestry |
|------------|----------|----------|-----------|--------|----------|
| Nov 2021   | 928      | 164      | 27        | 121    | 0        |
| Dec 2021   | 945      | 184      | 31        | 123    | 12       |
| Jan 2022   | 878      | 169      | 47        | 125    | 89       |
| Feb 2022   | 1073     | 113      | 46        | 156    | 542      |
| March 2022 | 1096     | 110      | 39        | 126    | 0        |
| April 2022 | 1225     | 120      | 77        | 132    | 32       |
| May 2022   | 1236     | 82       | 59        | 169    | 89       |
| June 2022  | 999      | 203      | 40        | 144    | 110      |
| July 2022  | 1479     | 169      | 62        | 165    | 27       |
| Aug 2022   | 1352     | 188      | 61        | 178    | 137      |
| Sept 2022  | 1029     | 106      | 54        | 169    | 82       |
| Oct 2022   | 1137     | 129      | 63        | 189    | 50       |
| Nov 2022   | 899      | 194      | 78        | 182    | 98       |

# Royalton Hartland Community Library • 9 Vernon St, Middleport NY 14105 (716) 735-3281 • royhartcommunitylibrary.com

| Dec 2022    | 1001     | 99       | 77        | 161    | 39       |
|-------------|----------|----------|-----------|--------|----------|
| 2022 Totals | 13404    | 1682     | 703       | 1896   | 1295     |
|             | Phys Mat | Internet | Overdrive | Hoopla | Ancestry |

## 2021 TOTAL and 2022 Totals